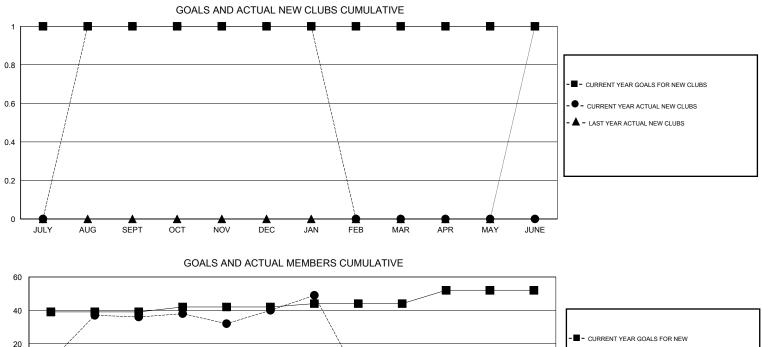

## GMT: SOMSAKDI LOVISUTH

| GMT: SON              | ISAKDI LOVISUTH  |                     | LOCATIO                    | ON THAILAND                 |                       |                    |                       |                              | GMT CA 5                    |  |
|-----------------------|------------------|---------------------|----------------------------|-----------------------------|-----------------------|--------------------|-----------------------|------------------------------|-----------------------------|--|
| Clubs                 |                  |                     |                            |                             | Members               |                    |                       |                              |                             |  |
| RESULTS FOR 2013-2014 |                  |                     |                            |                             | RESULTS FOR 2013-2014 |                    |                       |                              |                             |  |
| QUARTER               | NEW CLUB<br>GOAL | ACTUAL NEW<br>CLUBS | ACTUAL<br>DROPPED<br>CLUBS | ACTUAL NET<br>GAIN/<br>LOSS | QUARTER               | NEW MEMBER<br>GOAL | ACTUAL NEW<br>MEMBERS | ACTUAL<br>DROPPED<br>MEMBERS | ACTUAL NET<br>GAIN/<br>LOSS |  |
| JULY/AUG/SEPT         | г 1              | 1                   | 0                          | 1                           | JULY/AUG/SEPT         | 39                 | 56                    | 20                           | 36                          |  |
| OCT/NOV/DEC           | 0                | 0                   | 0                          | 0                           | OCT/NOV/DEC           | 3                  | 25                    | 21                           | 4                           |  |
| JAN/FEB/MAR           | 0                | 0                   | 0                          | 0                           | JAN/FEB/MAR           | 2                  | 13                    | 4                            | 9                           |  |
| APR/MAY/JUNE          | 0                | 0                   | 0                          | 0                           | APR/MAY/JUNE          | 8                  | 0                     | 0                            | 0                           |  |